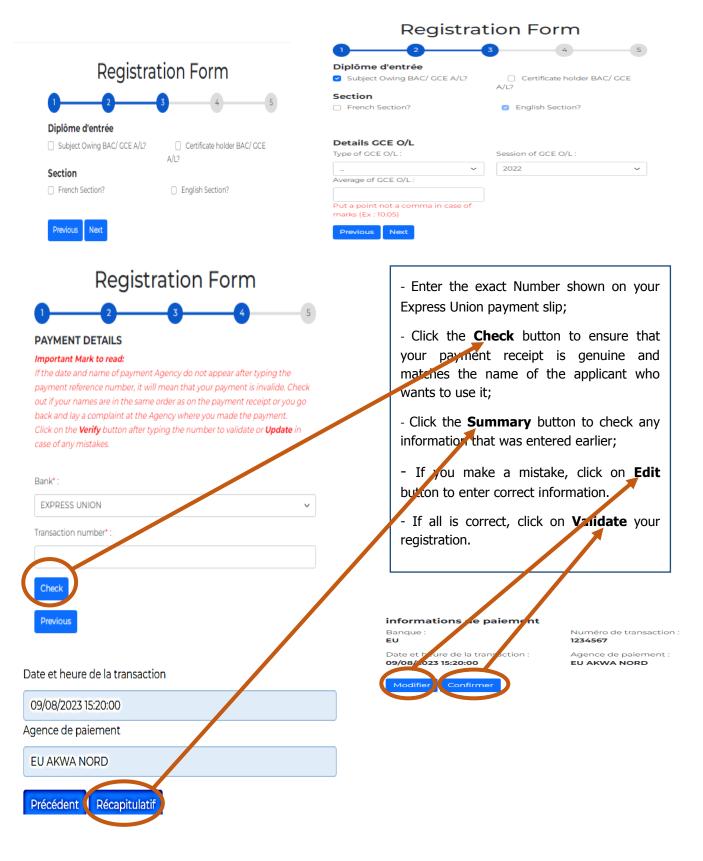

|  |  |
| E-mail :            |   |                               |  |  |
| Your E-mail         |   |                               |  |  |
| ID/Passport* :      |   | Telephone* :                  |  |  |
|                     |   | XXXXXXXXXXX                   |  |  |
| Name of Parent* :   |   | Parent's Telephone Contact* : |  |  |
|                     |   | XXXXXXXXXXXX                  |  |  |
|                     |   | (Pas d'espace. Ex: 6xxxxxxxx) |  |  |
| Post Box :          |   | City of Residenc* :           |  |  |

**NB**: Please, tick the box under reserve if you do not yet have your Baccalaureate certificate.

If you already have your Baccalaureate /Advanced Levels certificate, fill in the information concerning your Baccalaureate and your Probatoire or GCE O/L